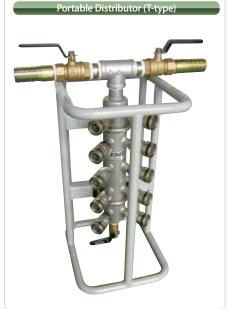

## **Features**

- This is a gas distributor which has fixed and portable types. Manifolds are made of materials such as Steel, Stainless and Aluminium. Other material options are available upon request.
- A coupler applied to each gas distributor is not interchangeable. The appearance of distributors is painted in different colors for each gas, preventing gas accidents caused by the wrong connections. (\* Special shapes and specifications are available upon request)

\* All the designs, materials, and application methods can be adjusted upon request.