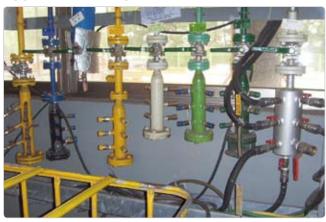

## **MANIFOLD**

## **Features**

- This is a gas distributor which has fixed and portable types. Manifolds are made of materials such as Steel, Stainless and Aluminium. Other material options are available upon request.
- A coupler applied to each gas distributor is not interchangeable. The appearance of distributors is painted in different colors for each gas, preventing gas accidents caused by the wrong connections. (\* Special shapes and specifications are available upon request)







\* All the designs, materials, and application methods can be adjusted upon request.

## **Application example**