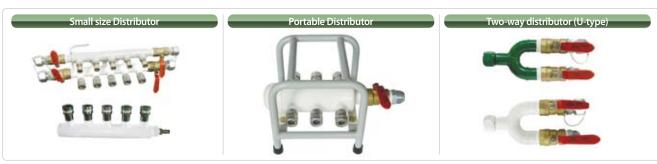

## **Features**

- This is a gas distributor which has fixed and portable types. Manifolds are made of materials such as Steel, Stainless and Aluminium. Other material options are available upon request.
- A coupler applied to each gas distributor is not interchangeable. The appearance of distributors is painted in different colors for each gas, preventing gas accidents caused by the wrong connections. (\* Special shapes and specifications are available upon request)

\* All the designs, materials, and application methods can be adjusted upon request.