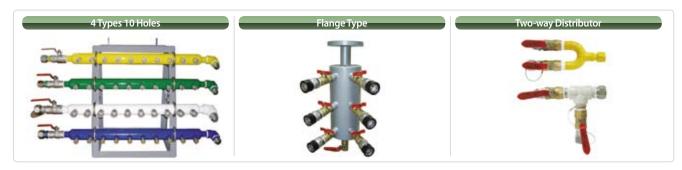

## **Features**

- This is a gas distributor which has fixed and portable types. Manifolds are made of materials such as Steel, Stainless and Aluminium. Other material options are available upon request.
- A coupler applied to each gas distributor is not interchangeable. The appearance of distributors is painted in different colors for each gas, preventing gas accidents caused by the wrong connections. (\* Special shapes and specifications are available upon request)

\* All the designs, materials, and application methods can be adjusted upon request.